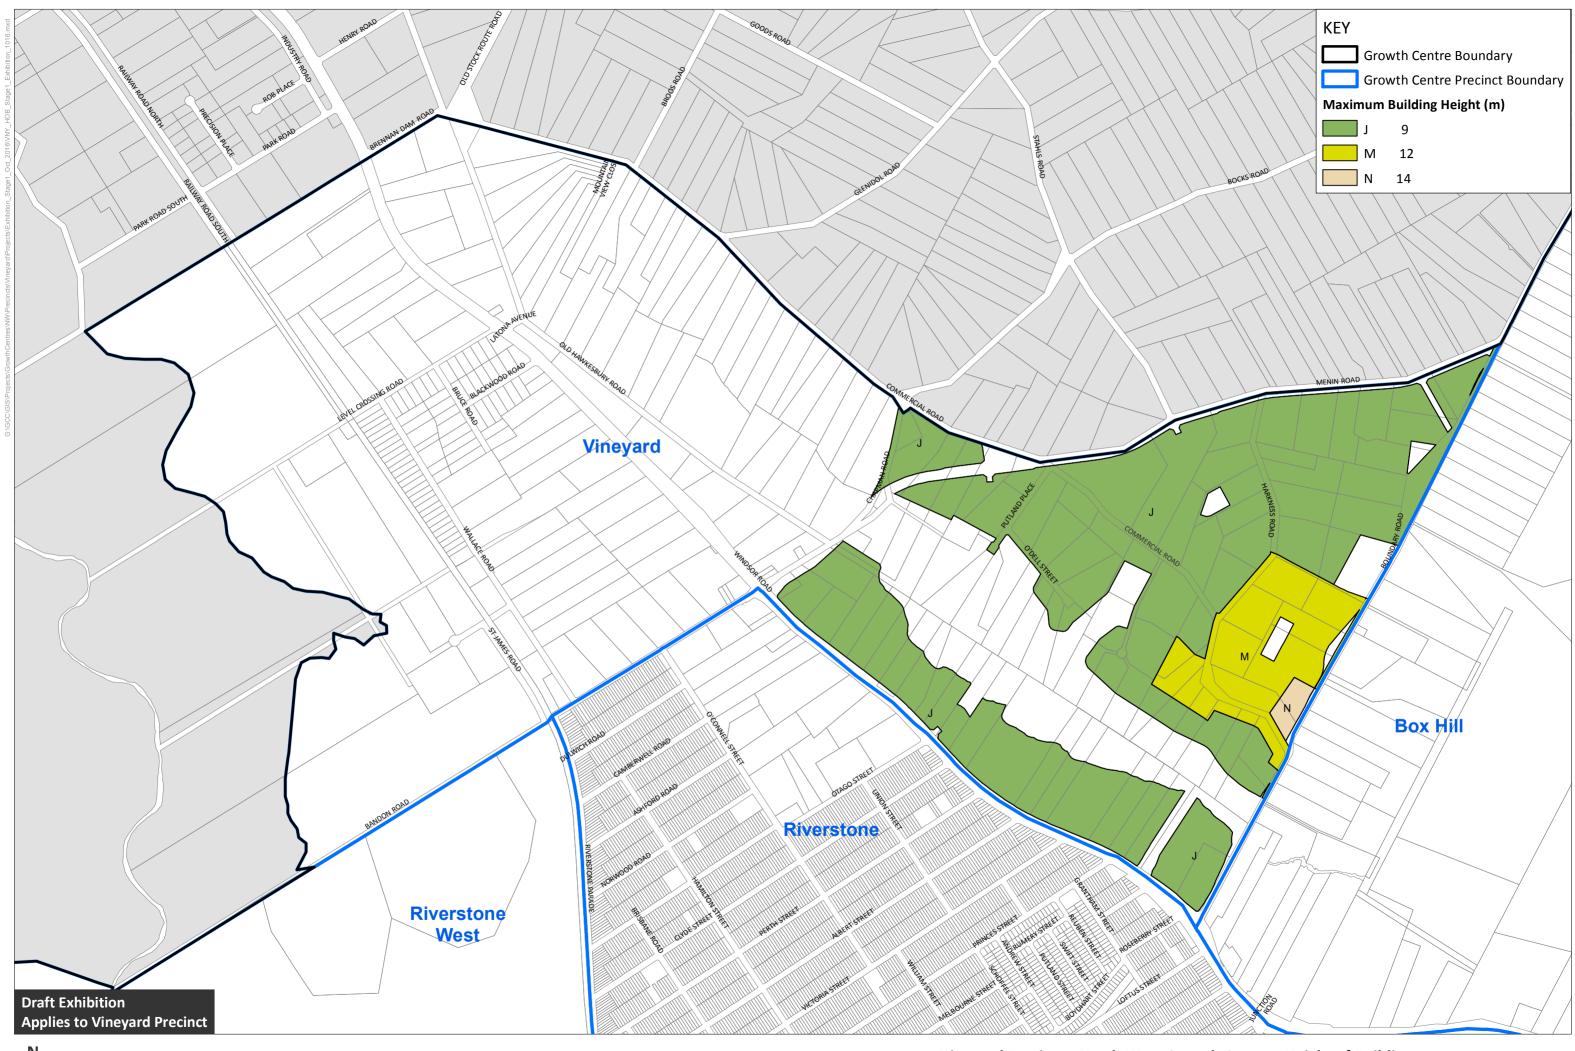

# Vineyard Precinct - North West Growth Centre - Height of Building

Government and no liability is accepted for any loss or damage resulting from any person relying upon or using the information contained in the map.

Cadastre © NSW LPI 25/10/2016

Disclaimer: The information contained on this map is, to the best of the Government's knowledge, correct. However, no warranty or guarantee is provided by the Government and no liability is accepted for any loss or damage resulting from any person relying upon or using the information contained in the map.