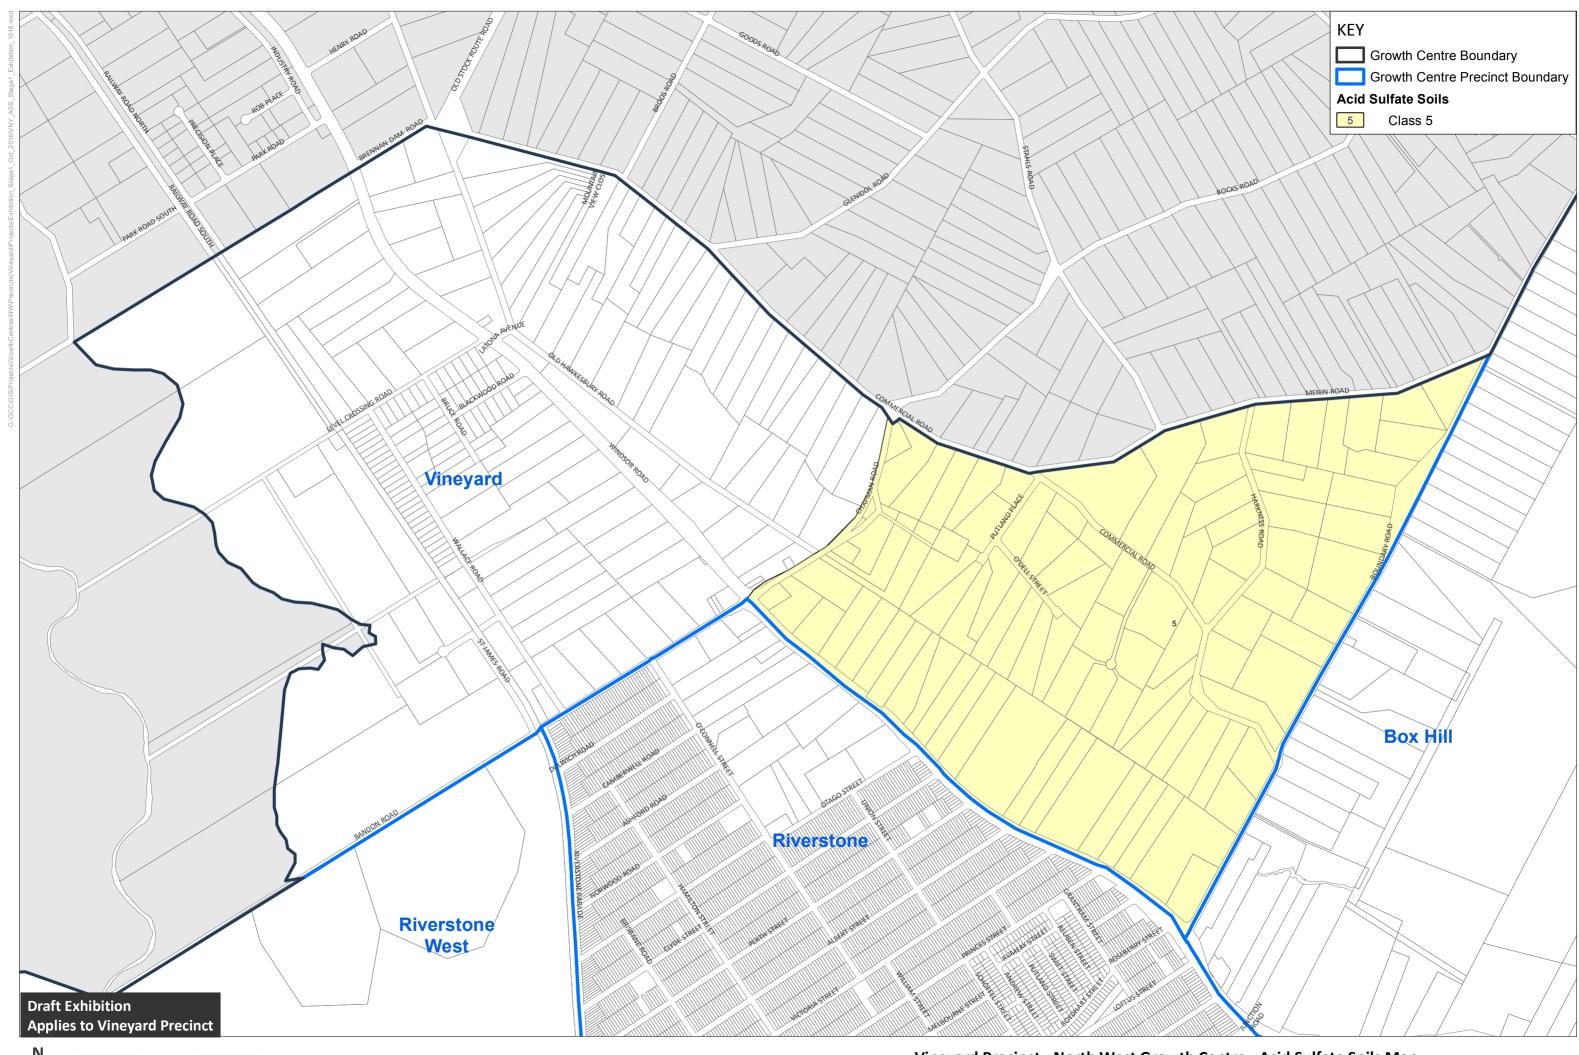

## Vineyard Precinct - North West Growth Centre - Acid Sulfate Soils Map

600 m 200 400 Cadastre © NSW LPI 24/10/2016

600 m

200

Cadastre © NSW LPI 22/11/2016

400