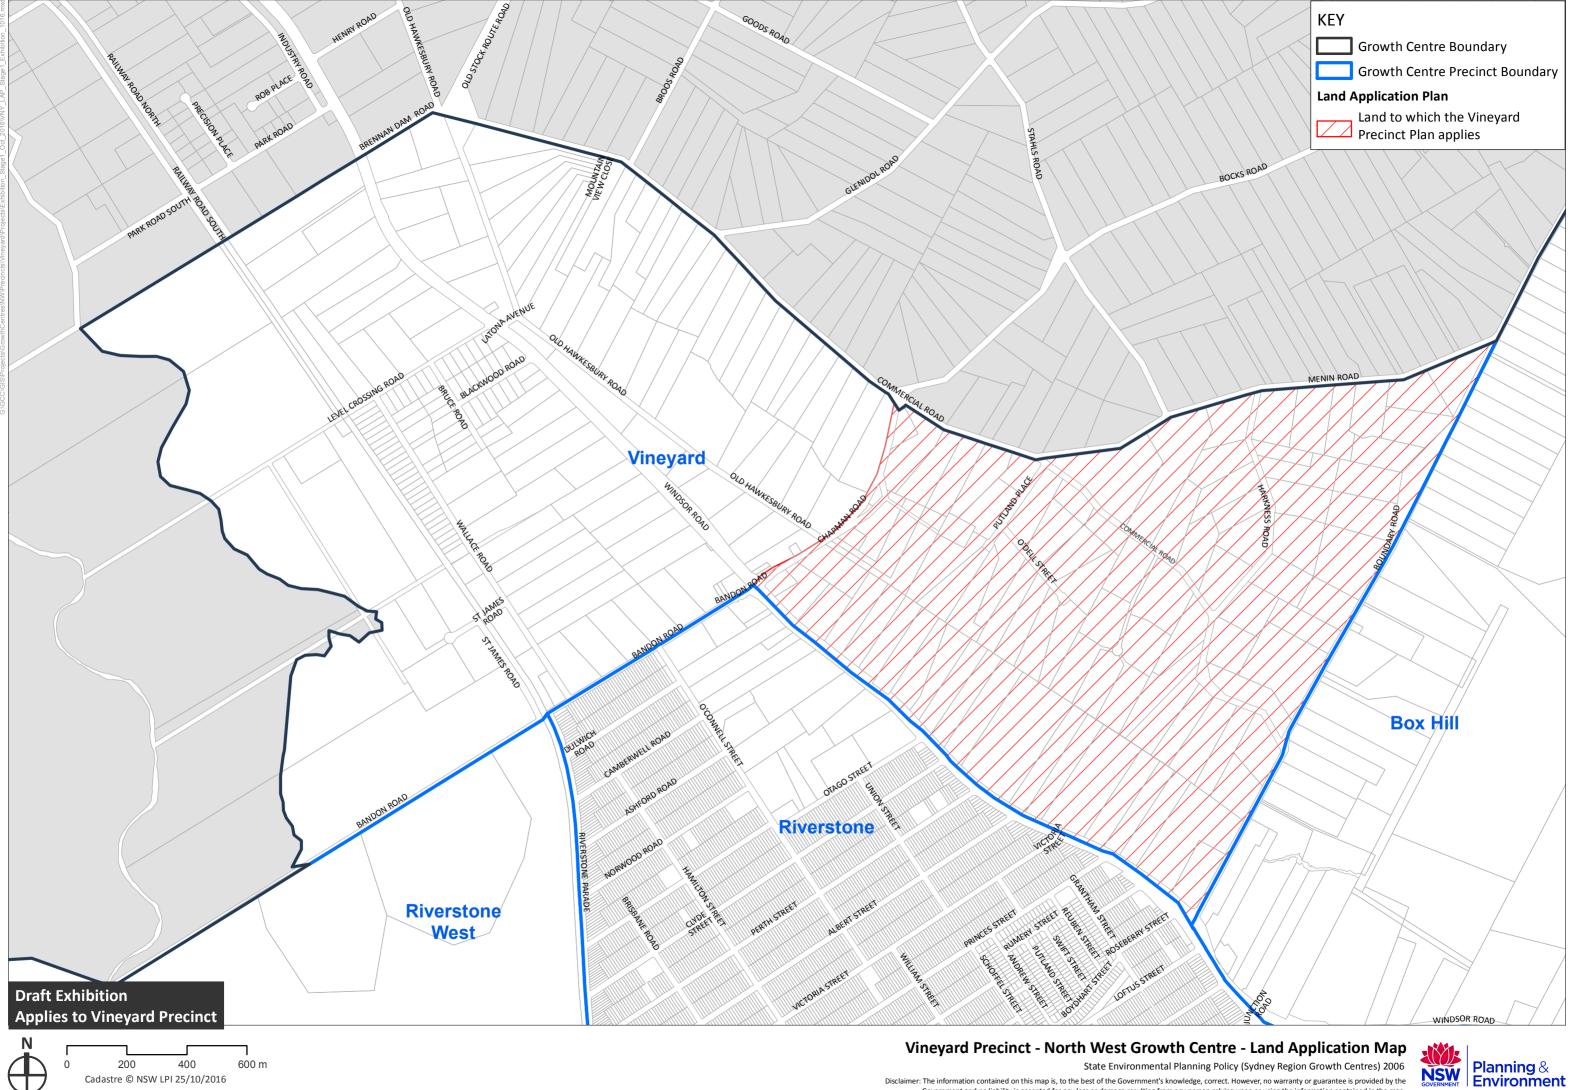

### Vineyard Precinct - North West Growth Centre - Development Control Map

### 600 m 200 400 Cadastre © NSW LPI 25/10/2016