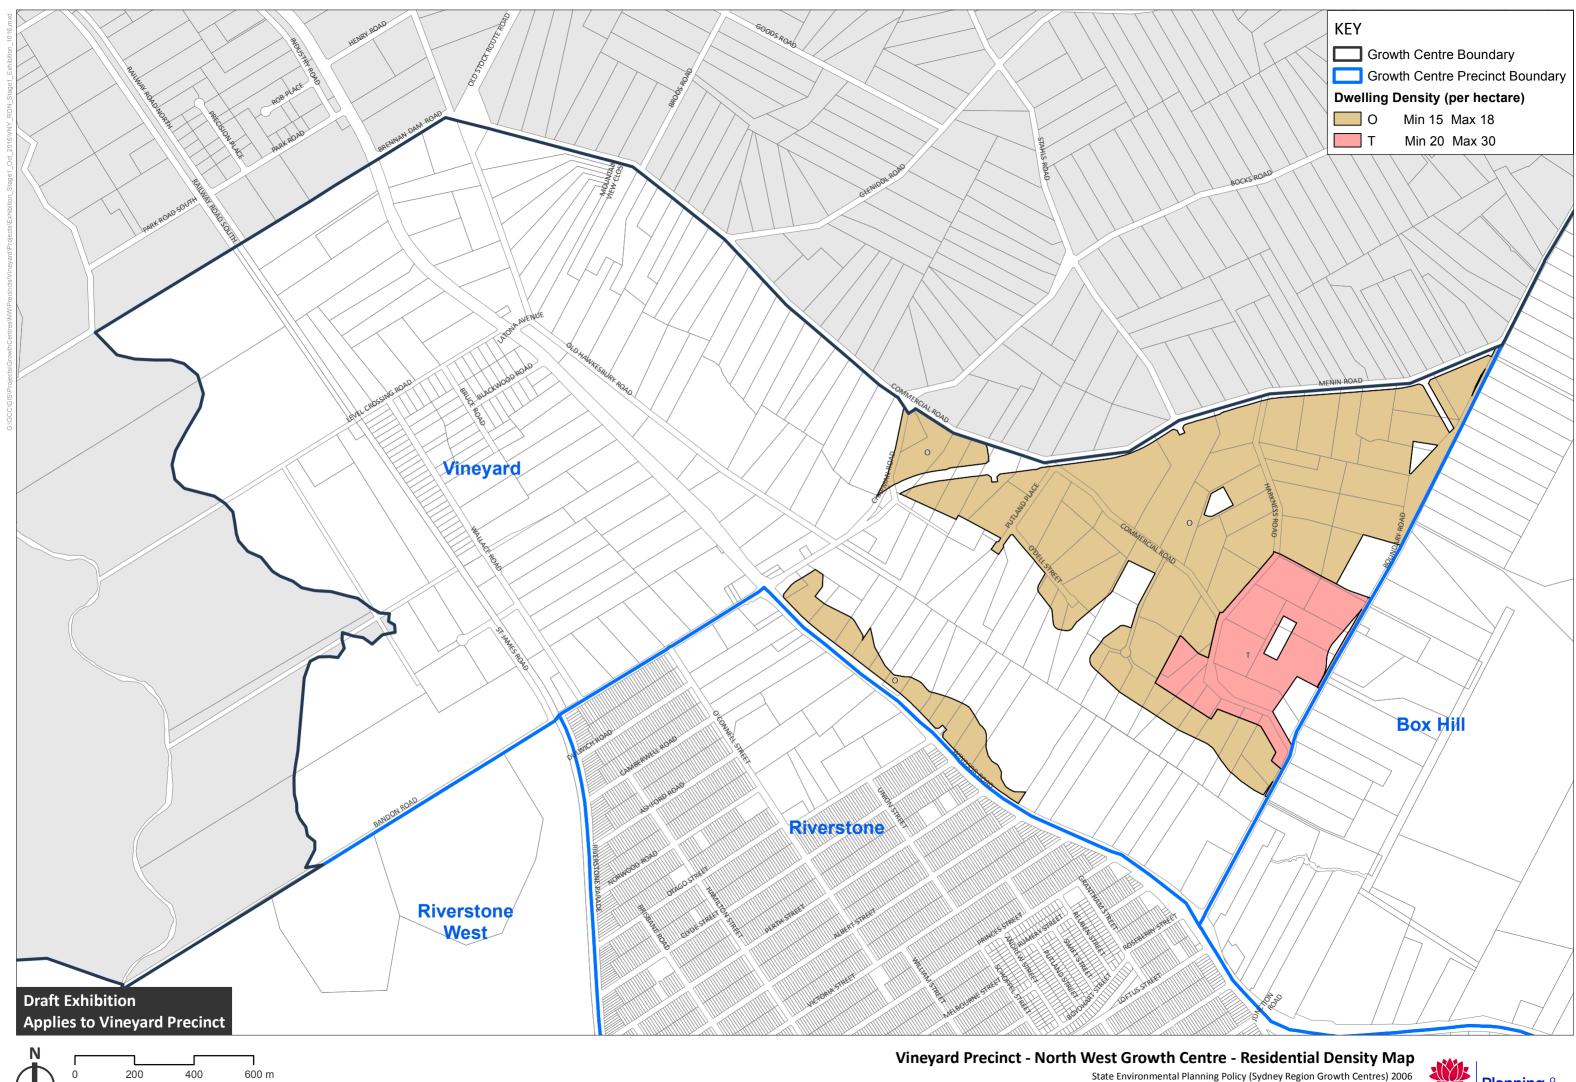

st Growth Centre - Development Control Map











### 600 m 200 400 Cadastre © NSW LPI 25/10/2016

# Vineyard Precinct - North West Growth Centre - Height of Building







Government and no liability is accepted for any loss or damage resulting from any person relying upon or using the information contained in the map.





Cadastre © NSW LPI 25/10/2016

Disclaimer: The information contained on this map is, to the best of the Government's knowledge, correct. However, no warranty or guarantee is provided by the Government and no liability is accepted for any loss or damage resulting from any person relying upon or using the information contained in the map.







### 600 m 200 400 Cadastre © NSW LPI 25/10/2016

## Vineyard Precinct - North West Growth Centre - Land Zoning Map









Cadastre © NSW LPI 25/10/2016

 $\mathbf{T}$ 

Disclaimer: The information contained on this map is, to the best of the Government's knowledge, correct. However, no warranty or guarantee is provided by the Government and no liability is accepted for any loss or damage resulting from any person relying upon or using the information contained in the map.







Disclaimer: The information contained on this map is, to the best of the Government's knowledge, correct. However, no warranty or guarantee is provided by the Government and no liability is accepted for any loss or damage resulting from any person relying upon or using the information contained in the map.