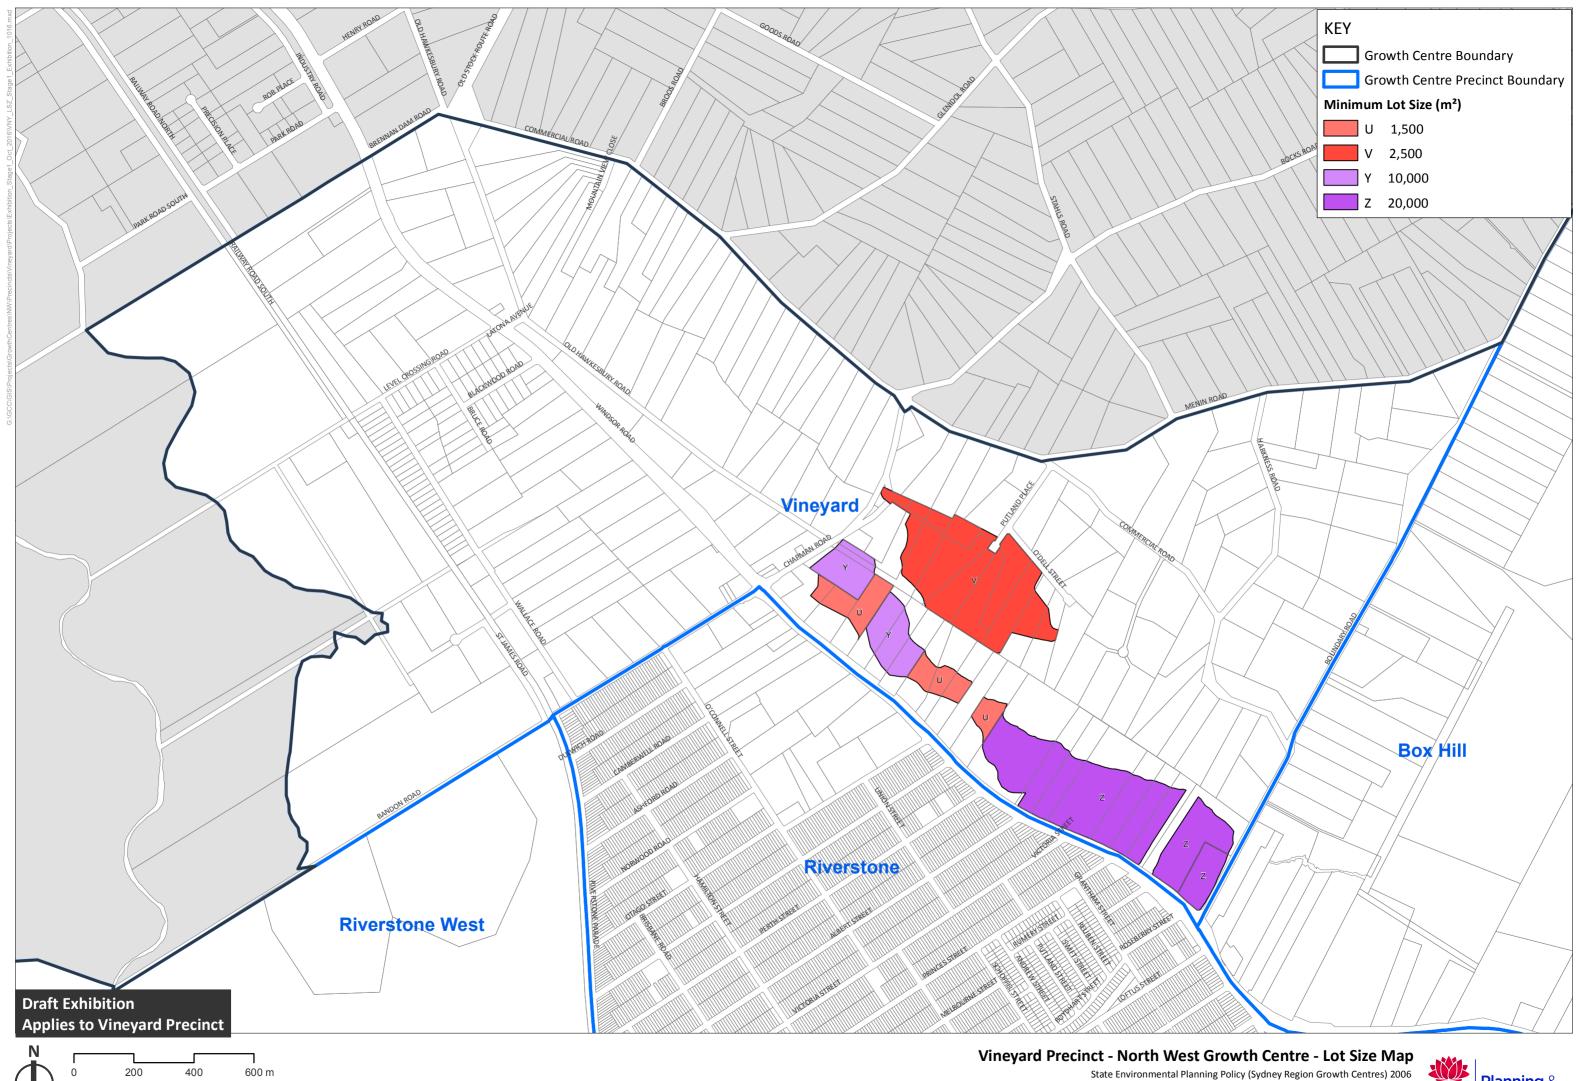

## Vineyard Precinct - North West Growth Centre - Acid Sulfate Soils Map

600 m 200 400 Cadastre © NSW LPI 24/10/2016

600 m

200

Cadastre © NSW LPI 22/11/2016

400