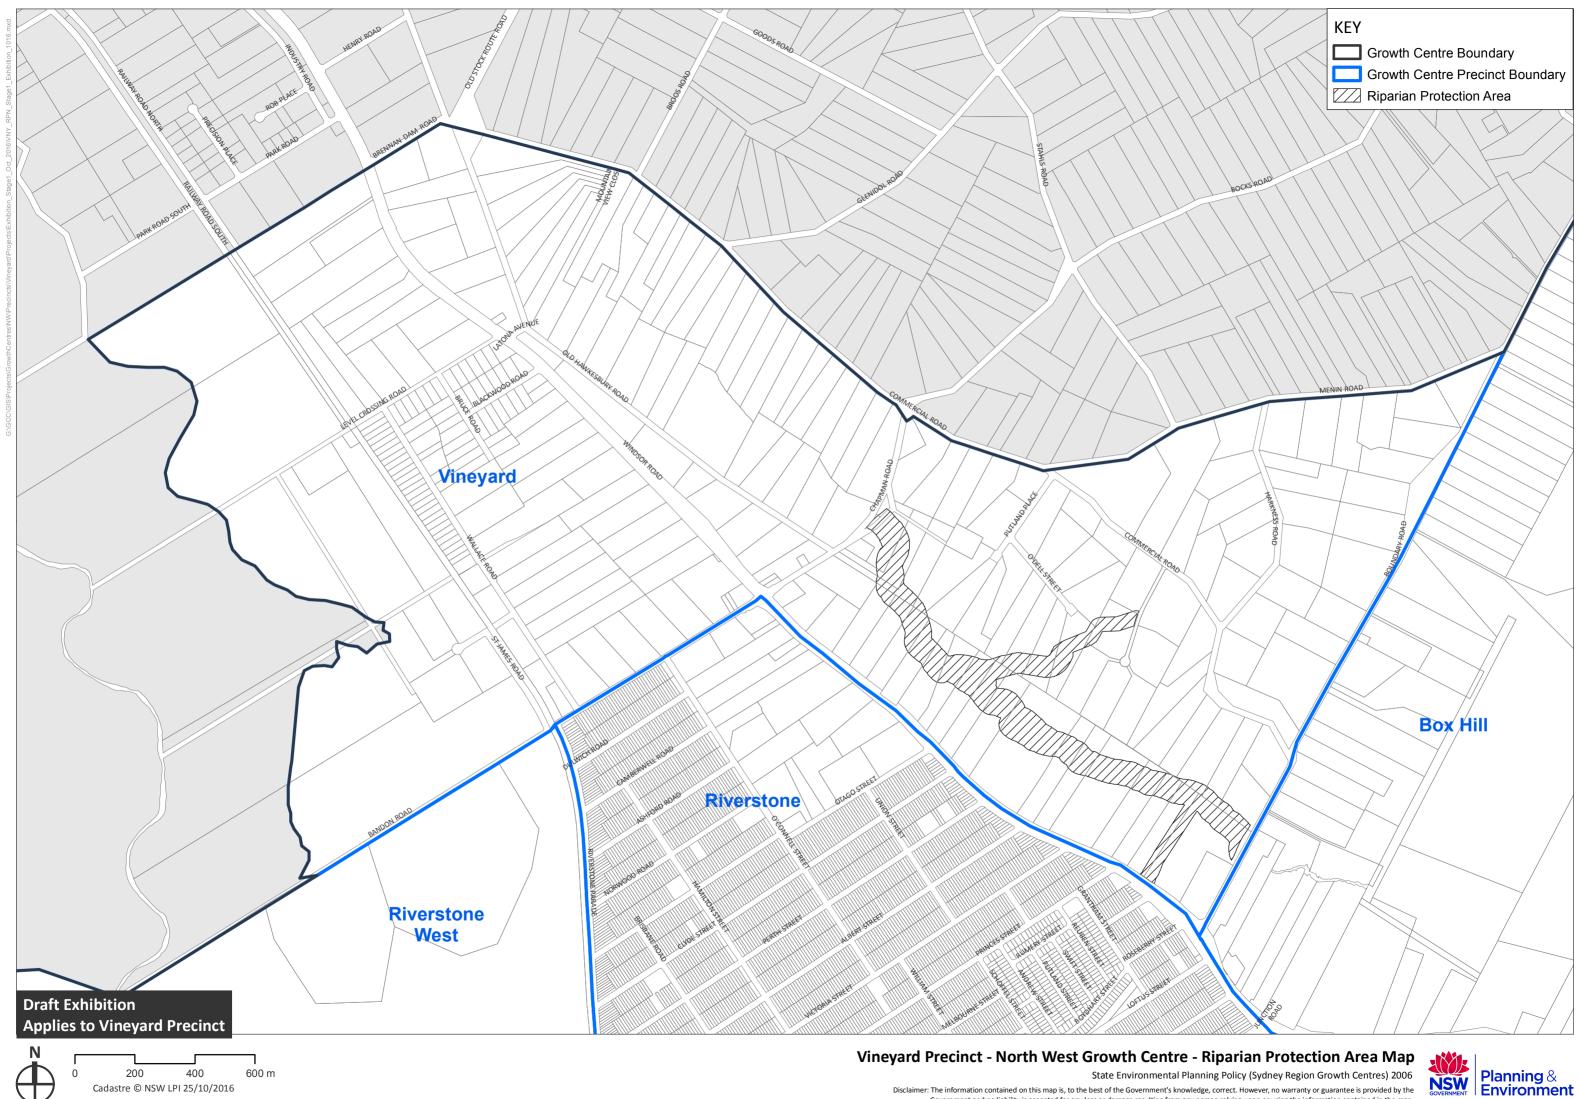

Disclaimer: The information contained on this map is, to the best of the Government's knowledge, correct. However, no warranty or guarantee is provided by the Government and no liability is accepted for any loss or damage resulting from any person relying upon or using the information contained in the map.







### 600 m 200 400 Cadastre © NSW LPI 25/10/2016

## Vineyard Precinct - North West Growth Centre - Land Zoning Map









Cadastre © NSW LPI 25/10/2016

 $\mathbf{T}$ 

Disclaimer: The information contained on this map is, to the best of the Government's knowledge, correct. However, no warranty or guarantee is provided by the Government and no liability is accepted for any loss or damage resulting from any person relying upon or using the information contained in the map.







Disclaimer: The information contained on this map is, to the best of the Government's knowledge, correct. However, no warranty or guarantee is provided by the Government and no liability is accepted for any loss or damage resulting from any person relying upon or using the information contained in the map.