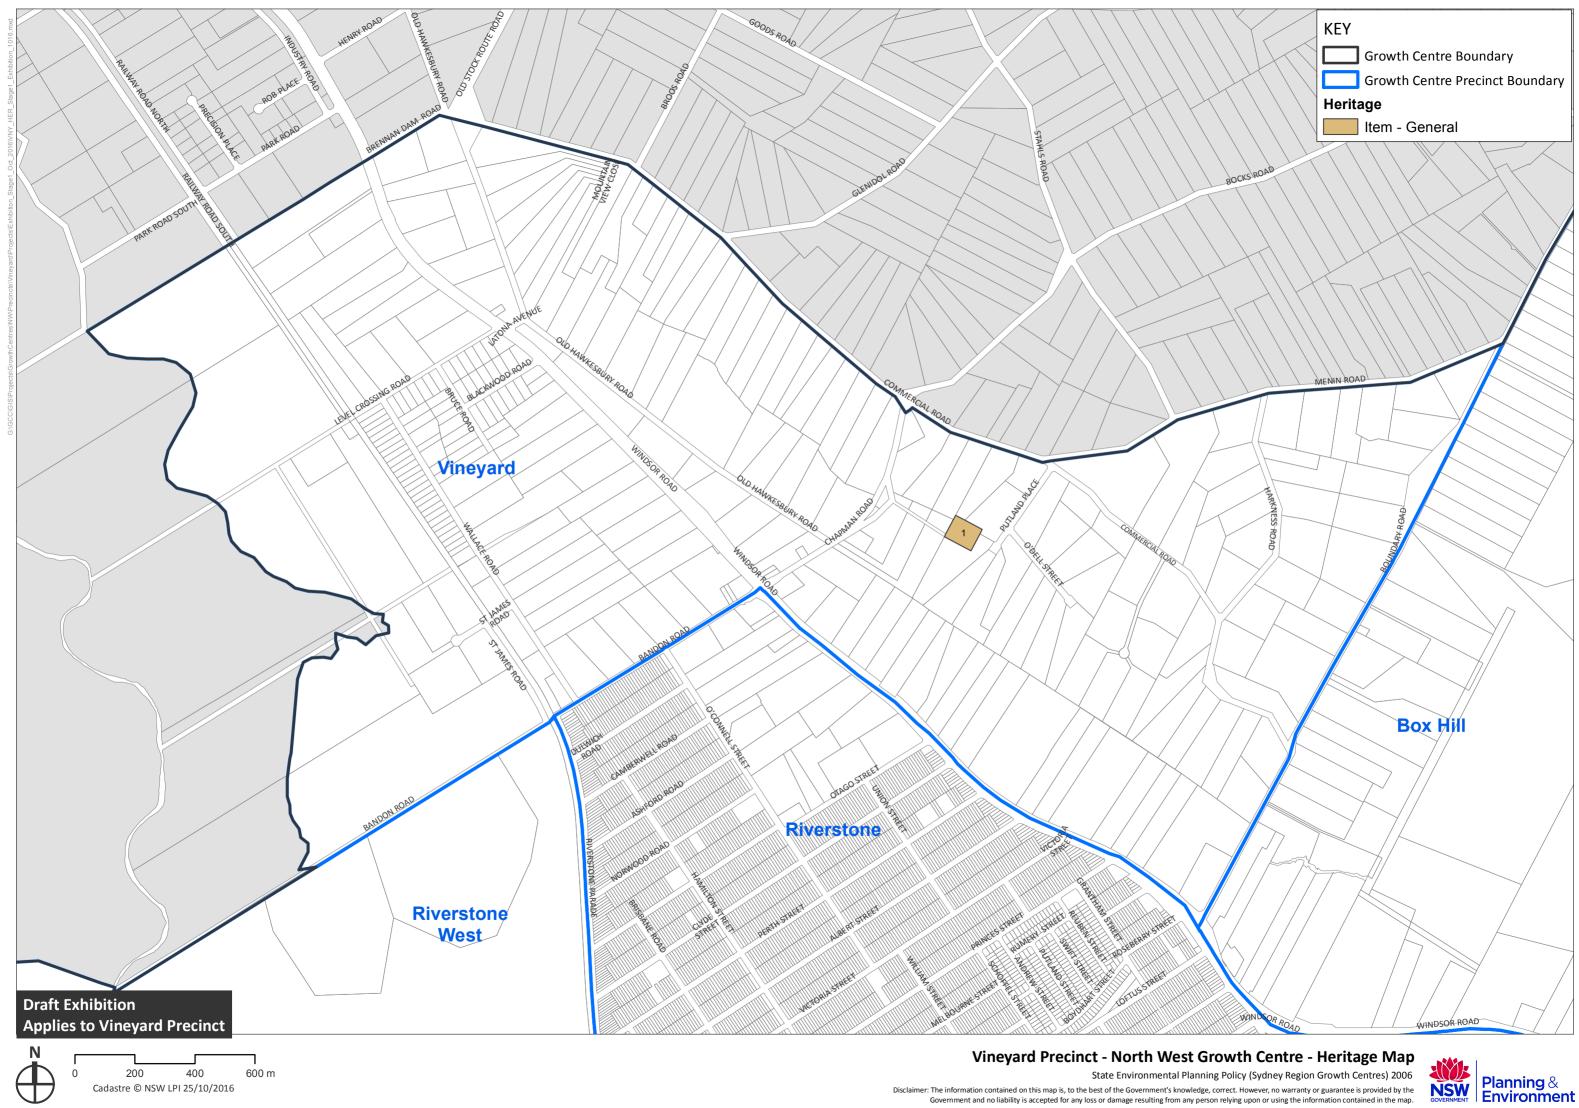

### 600 m 200 400 Cadastre © NSW LPI 25/10/2016

## Vineyard Precinct - North West Growth Centre - Land Zoning Map

Cadastre © NSW LPI 25/10/2016

 $\mathbf{T}$ 

Disclaimer: The information contained on this map is, to the best of the Government's knowledge, correct. However, no warranty or guarantee is provided by the Government and no liability is accepted for any loss or damage resulting from any person relying upon or using the information contained in the map.

Disclaimer: The information contained on this map is, to the best of the Government's knowledge, correct. However, no warranty or guarantee is provided by the Government and no liability is accepted for any loss or damage resulting from any person relying upon or using the information contained in the map.