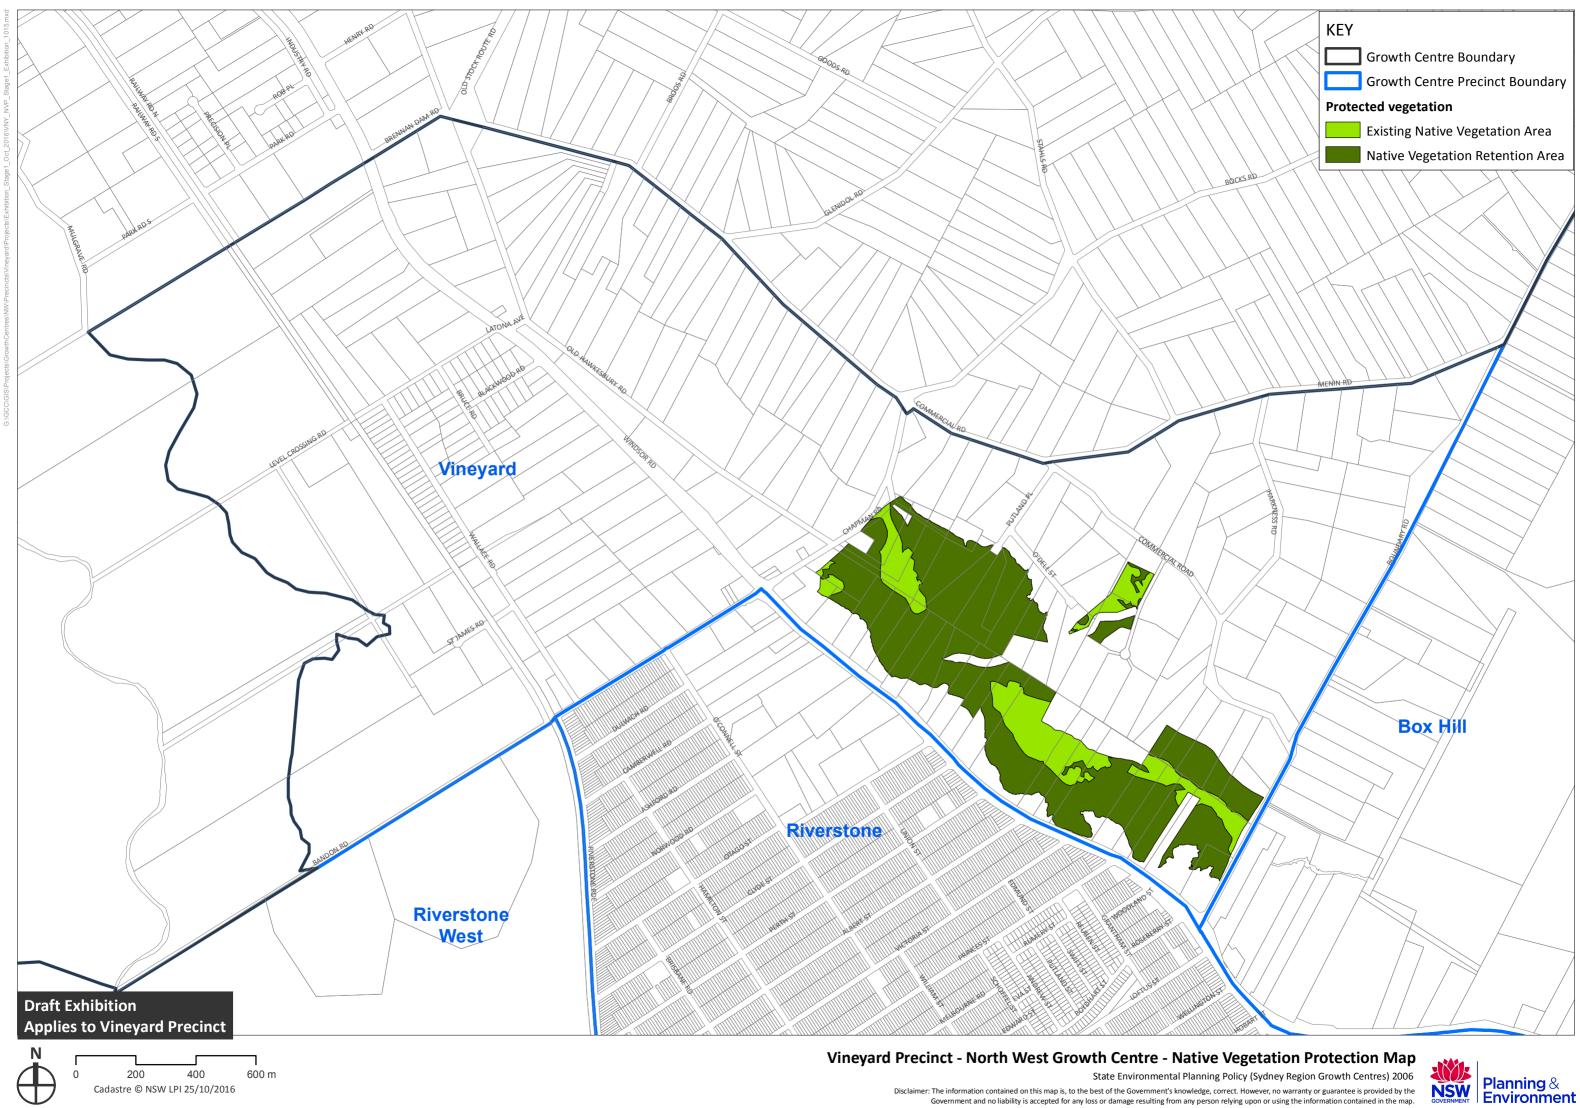

## Vineyard Precinct - North West Growth Centre - Acid Sulfate Soils Map

600 m 200 400 Cadastre © NSW LPI 24/10/2016

600 m

200

Cadastre © NSW LPI 22/11/2016

400