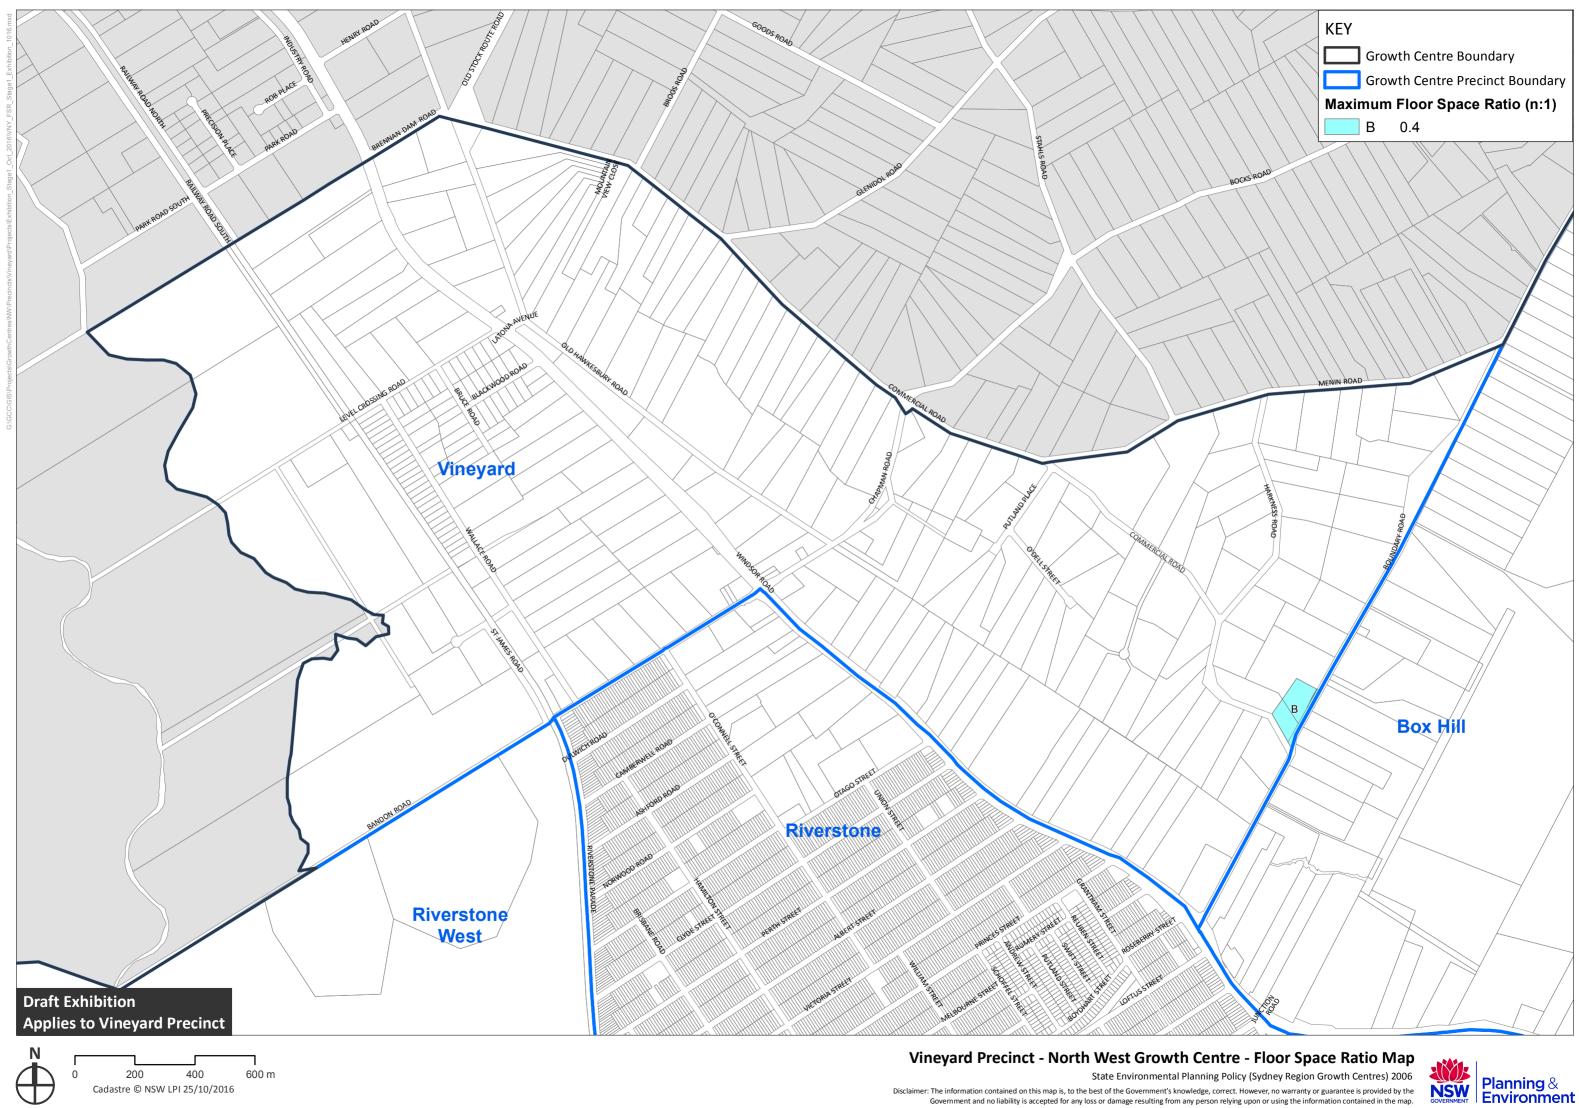

# Vineyard Precinct - North West Growth Centre - Height of Building

Government and no liability is accepted for any loss or damage resulting from any person relying upon or using the information contained in the map.

Cadastre © NSW LPI 25/10/2016

Disclaimer: The information contained on this map is, to the best of the Government's knowledge, correct. However, no warranty or guarantee is provided by the Government and no liability is accepted for any loss or damage resulting from any person relying upon or using the information contained in the map.