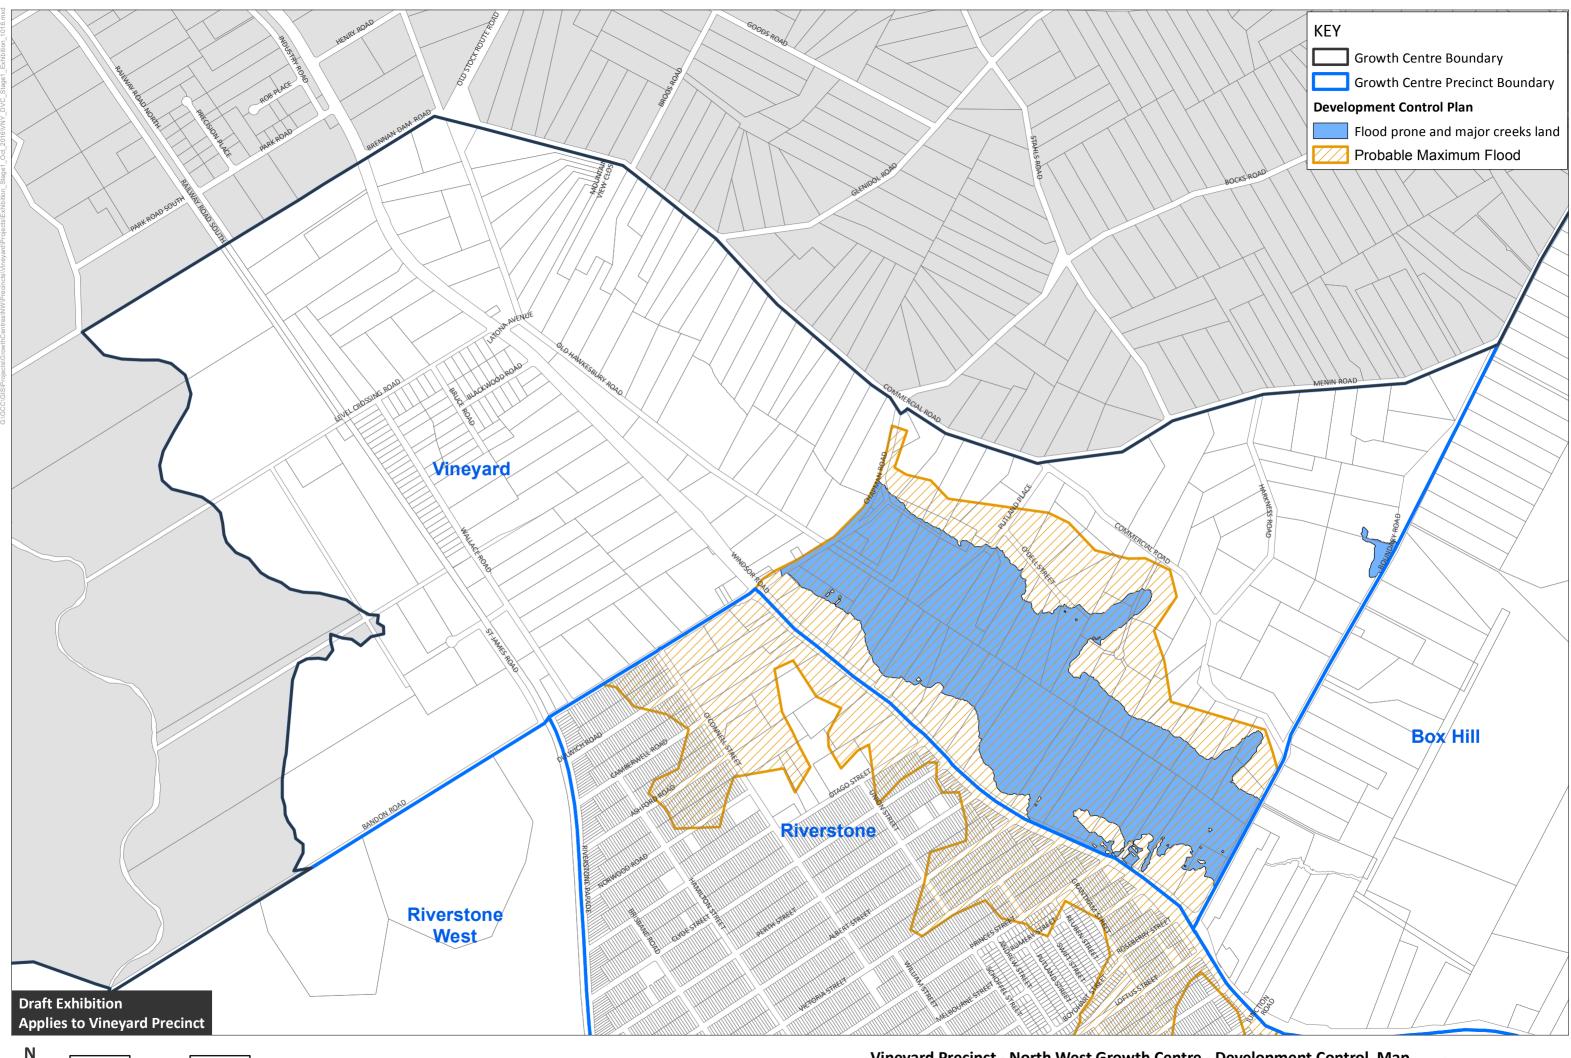

### Vineyard Precinct - North West Growth Centre - Development Control Map

### 600 m 200 400 Cadastre © NSW LPI 25/10/2016