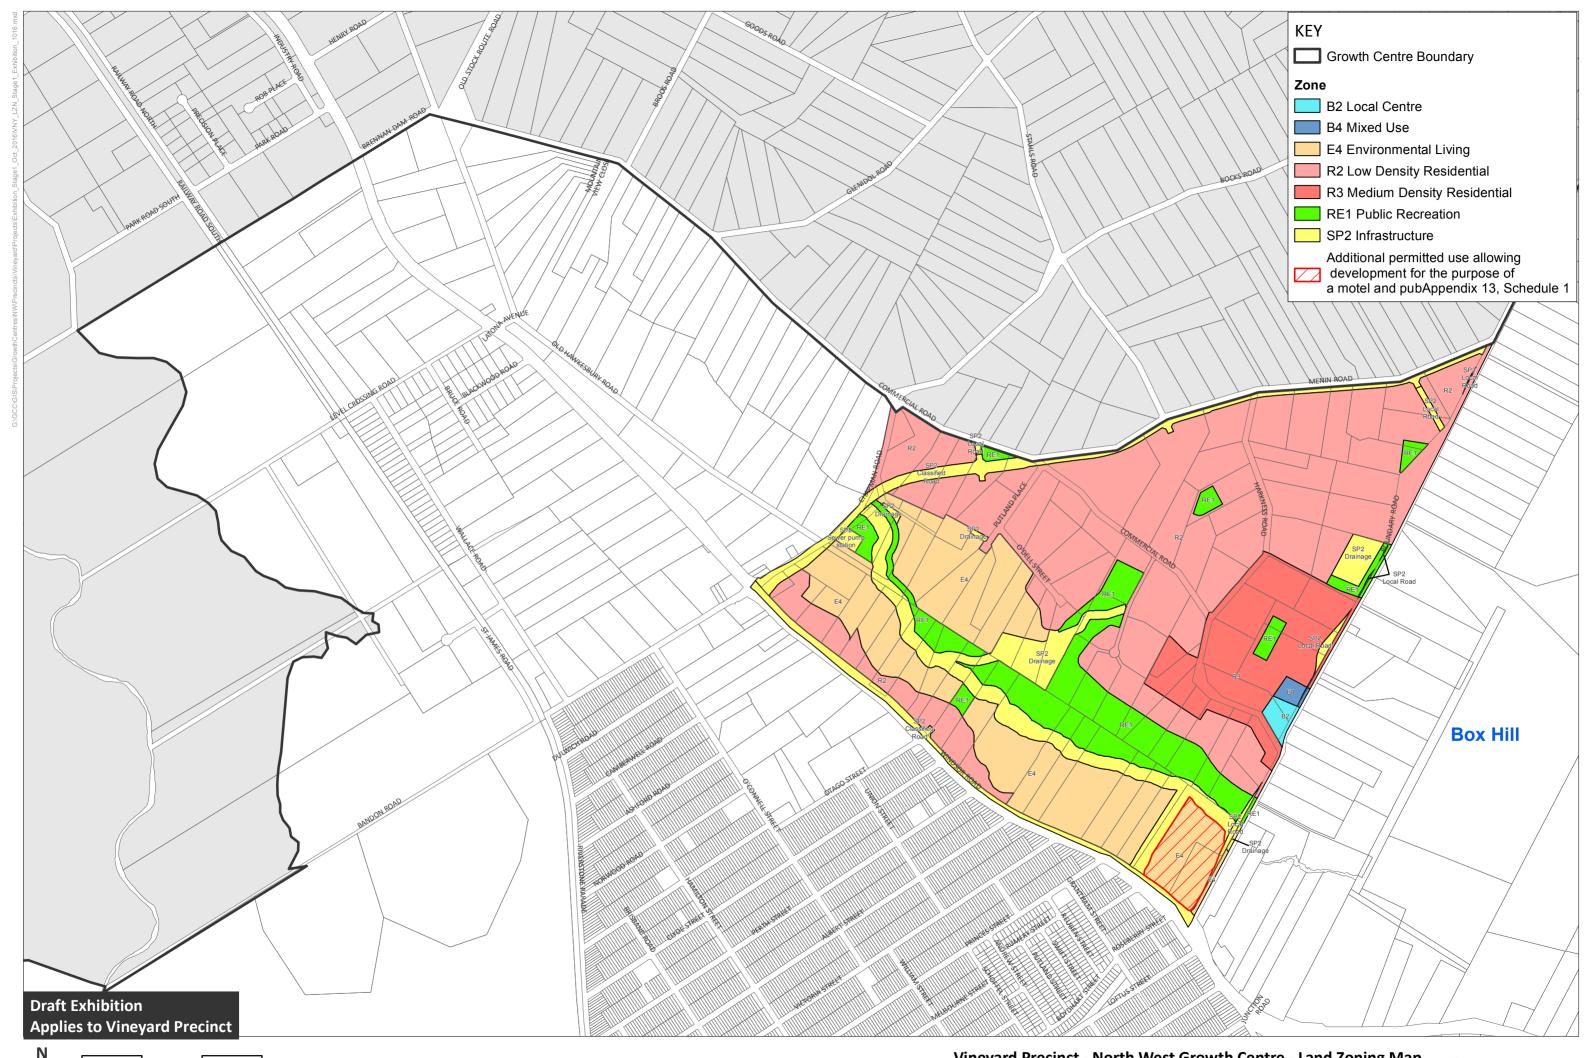

## Vineyard Precinct - North West Growth Centre - Land Zoning Map

Cadastre © NSW LPI 25/10/2016

 $\mathbf{T}$ 

Disclaimer: The information contained on this map is, to the best of the Government's knowledge, correct. However, no warranty or guarantee is provided by the Government and no liability is accepted for any loss or damage resulting from any person relying upon or using the information contained in the map.

Disclaimer: The information contained on this map is, to the best of the Government's knowledge, correct. However, no warranty or guarantee is provided by the Government and no liability is accepted for any loss or damage resulting from any person relying upon or using the information contained in the map.